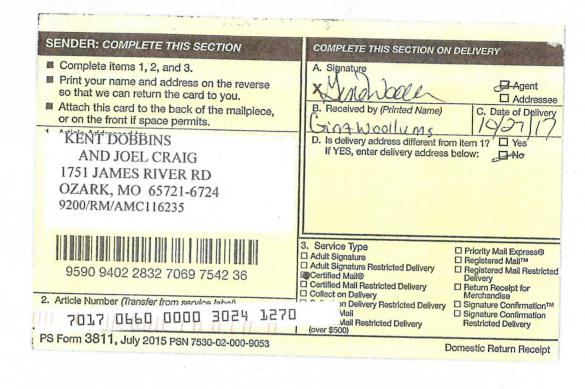

CERTIFIED MAIL - RETURN RECEIPT REQUESTED No. 7017 0660 0000 3024 1270

## NOTICE

KENT DOBBINS AND JOEL CRAIG 1751 JAMES RIVER RD This Notice Affects Those Claims

Shown in the Block Below.

OZARK, MO 65721-6724

AMC116235, AMC116236, AMC117968 - AMC117970, AMC356471 BLUE BELL #1, BLUE BELL #2, SILVER BELL #22, SILVER BELL #23, SILVER BELL #24, JUMPIN JACK 4